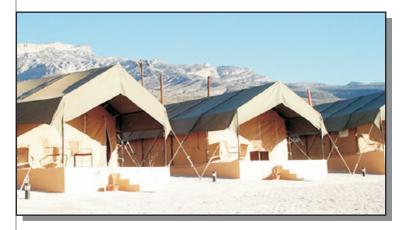

### Swiss Tent

| Complete Size   | Room Size       | Varanda Size     | Bathroom Size    | Window | Gate | Туре       |
|-----------------|-----------------|------------------|------------------|--------|------|------------|
| 3mtr X 6mtr     | 3mtr X 3mtr     | 3mtr X 1.5mtr    | 3mtr X 1.5mtr    | 04     | 02   | Iron Frame |
| 3.7mtr X 7.3mtr | 3.7mtr X 3.7mtr | 3mtr X 1.85mtr   | 3mtr X 1.8mtr    | 04     | 02   | Iron Frame |
| 4.3mtr X 8.5mtr | 4.3mtr X 4.3mtr | 4.3mtr X 2.15mtr | 4.3mtr X 2.15mtr | 06     | 02   | Iron Frame |
| 4.6mtr X 9mtr   | 4.6mtr X 4.6mtr | 4.6mtr X 2.3mtr  | 4.6mtr X 2.3mtr  | 06     | 02   | Iron Frame |

## Jungle Safari

| Complete Size   | Room Size       | Varanda Size     | Bathroom Size    | Window | Gate | Туре       |
|-----------------|-----------------|------------------|------------------|--------|------|------------|
| 3mtr X 6mtr     | 3mtr X 3mtr     | 3mtr X 1.5mtr    | 3mtr X 1.5mtr    | 04     | 02   | Iron Frame |
| 3.7mtr X 7.3mtr | 3.7mtr X 3.7mtr | 3mtr X 1.85mtr   | 3mtr X 1.8mtr    | 04     | 02   | Iron Frame |
| 4.3mtr X 8.5mtr | 4.3mtr X 4.3mtr | 4.3mtr X 2.15mtr | 4.3mtr X 2.15mtr | 06     | 02   | Iron Frame |
| 4.6mtr X 9mtr   | 4.6mtr X 4.6mtr | 4.6mtr X 2.3mtr  | 4.6mtr X 2.3mtr  | 06     | 02   | Iron Frame |

### Resorts Tent

| Complete Size   | Room Size       | Varanda Size     | Bathroom Size    | Window | Gate | Туре       |
|-----------------|-----------------|------------------|------------------|--------|------|------------|
| 3mtr X 6mtr     | 3mtr X 3mtr     | 3mtr X 1.5mtr    | 3mtr X 1.5mtr    | 04     | 02   | Iron Frame |
| 3.7mtr X 7.3mtr | 3.7mtr X 3.7mtr | 3mtr X 1.85mtr   | 3mtr X 1.8mtr    | 04     | 02   | Iron Frame |
| 4.3mtr X 8.5mtr | 4.3mtr X 4.3mtr | 4.3mtr X 2.15mtr | 4.3mtr X 2.15mtr | 06     | 02   | Iron Frame |
| 4.6mtr X 9mtr   | 4.6mtr X 4.6mtr | 4.6mtr X 2.3mtr  | 4.6mtr X 2.3mtr  | 06     | 02   | Iron Frame |