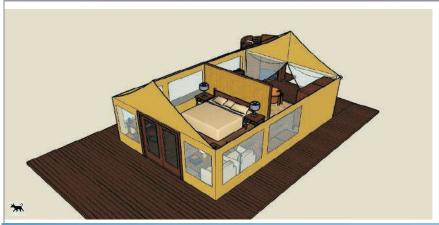

### Swiss Tent

| Complete Size   | Room Size       | Varanda Size     | Bathroom Size    | Window | Gate | Туре       |
|-----------------|-----------------|------------------|------------------|--------|------|------------|
| 3mtr X 6mtr     | 3mtr X 3mtr     | 3mtr X 1.5mtr    | 3mtr X 1.5mtr    | 04     | 02   | Iron Frame |
| 3.7mtr X 7.3mtr | 3.7mtr X 3.7mtr | 3mtr X 1.85mtr   | 3mtr X 1.8mtr    | 04     | 02   | Iron Frame |
| 4.3mtr X 8.5mtr | 4.3mtr X 4.3mtr | 4.3mtr X 2.15mtr | 4.3mtr X 2.15mtr | 06     | 02   | Iron Frame |
| 4.6mtr X 9mtr   | 4.6mtr X 4.6mtr | 4.6mtr X 2.3mtr  | 4.6mtr X 2.3mtr  | 06     | 02   | Iron Frame |

## Jungle Safari

| Complete Size   | Room Size       | Varanda Size     | Bathroom Size    | Window | Gate | Туре       |
|-----------------|-----------------|------------------|------------------|--------|------|------------|
| 3mtr X 6mtr     | 3mtr X 3mtr     | 3mtr X 1.5mtr    | 3mtr X 1.5mtr    | 04     | 02   | Iron Frame |
| 3.7mtr X 7.3mtr | 3.7mtr X 3.7mtr | 3mtr X 1.85mtr   | 3mtr X 1.8mtr    | 04     | 02   | Iron Frame |
| 4.3mtr X 8.5mtr | 4.3mtr X 4.3mtr | 4.3mtr X 2.15mtr | 4.3mtr X 2.15mtr | 06     | 02   | Iron Frame |
| 4.6mtr X 9mtr   | 4.6mtr X 4.6mtr | 4.6mtr X 2.3mtr  | 4.6mtr X 2.3mtr  | 06     | 02   | Iron Frame |

### Resorts Tent

| Complete Size   | Room Size       | Varanda Size     | Bathroom Size    | Window | Gate | Туре       |
|-----------------|-----------------|------------------|------------------|--------|------|------------|
| 3mtr X 6mtr     | 3mtr X 3mtr     | 3mtr X 1.5mtr    | 3mtr X 1.5mtr    | 04     | 02   | Iron Frame |
| 3.7mtr X 7.3mtr | 3.7mtr X 3.7mtr | 3mtr X 1.85mtr   | 3mtr X 1.8mtr    | 04     | 02   | Iron Frame |
| 4.3mtr X 8.5mtr | 4.3mtr X 4.3mtr | 4.3mtr X 2.15mtr | 4.3mtr X 2.15mtr | 06     | 02   | Iron Frame |
| 4.6mtr X 9mtr   | 4.6mtr X 4.6mtr | 4.6mtr X 2.3mtr  | 4.6mtr X 2.3mtr  | 06     | 02   | Iron Frame |