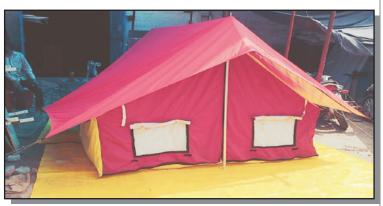

## Jungle Safari

| Complete Size   | Room Size       | Varanda Size     | Bathroom Size    | Window | Gate | Туре       |
|-----------------|-----------------|------------------|------------------|--------|------|------------|
| 3mtr X 6mtr     | 3mtr X 3mtr     | 3mtr X 1.5mtr    | 3mtr X 1.5mtr    | 04     | 02   | Iron Frame |
| 3.7mtr X 7.3mtr | 3.7mtr X 3.7mtr | 3mtr X 1.85mtr   | 3mtr X 1.8mtr    | 04     | 02   | Iron Frame |
| 4.3mtr X 8.5mtr | 4.3mtr X 4.3mtr | 4.3mtr X 2.15mtr | 4.3mtr X 2.15mtr | 06     | 02   | Iron Frame |
| 4.6mtr X 9mtr   | 4.6mtr X 4.6mtr | 4.6mtr X 2.3mtr  | 4.6mtr X 2.3mtr  | 06     | 02   | Iron Frame |