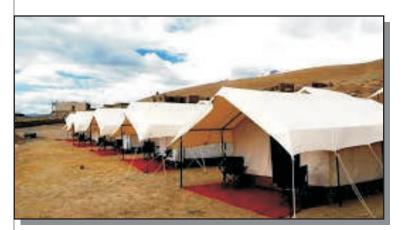

### **Product Range**

- Camping Tents
- Gazebo Tents
- Relief Tents
- Garden Tents
- Dome Tents
- Jungle Safari Tents
- Swiss Cottage Tents
- Portable Tents
- Luxury Tents
- Maharaja Tents
- EPIP Tents,
- Family Tent
- Outdoor Tent

### Swiss Tent

| Complete Size   | Room Size       | Varanda Size     | Bathroom Size    | Window | Gate | Туре       |
|-----------------|-----------------|------------------|------------------|--------|------|------------|
| 3mtr X 6mtr     | 3mtr X 3mtr     | 3mtr X 1.5mtr    | 3mtr X 1.5mtr    | 04     | 02   | Iron Frame |
| 3.7mtr X 7.3mtr | 3.7mtr X 3.7mtr | 3mtr X 1.85mtr   | 3mtr X 1.8mtr    | 04     | 02   | Iron Frame |
| 4.3mtr X 8.5mtr | 4.3mtr X 4.3mtr | 4.3mtr X 2.15mtr | 4.3mtr X 2.15mtr | 06     | 02   | Iron Frame |
| 4.6mtr X 9mtr   | 4.6mtr X 4.6mtr | 4.6mtr X 2.3mtr  | 4.6mtr X 2.3mtr  | 06     | 02   | Iron Frame |

## Jungle Safari

| Complete Size   | Room Size       | Varanda Size     | Bathroom Size    | Window | Gate | Туре       |
|-----------------|-----------------|------------------|------------------|--------|------|------------|
| 3mtr X 6mtr     | 3mtr X 3mtr     | 3mtr X 1.5mtr    | 3mtr X 1.5mtr    | 04     | 02   | Iron Frame |
| 3.7mtr X 7.3mtr | 3.7mtr X 3.7mtr | 3mtr X 1.85mtr   | 3mtr X 1.8mtr    | 04     | 02   | Iron Frame |
| 4.3mtr X 8.5mtr | 4.3mtr X 4.3mtr | 4.3mtr X 2.15mtr | 4.3mtr X 2.15mtr | 06     | 02   | Iron Frame |
| 4.6mtr X 9mtr   | 4.6mtr X 4.6mtr | 4.6mtr X 2.3mtr  | 4.6mtr X 2.3mtr  | 06     | 02   | Iron Frame |

### Resorts Tent

| Complete Size   | Room Size       | Varanda Size     | Bathroom Size    | Window | Gate | Туре       |
|-----------------|-----------------|------------------|------------------|--------|------|------------|
| 3mtr X 6mtr     | 3mtr X 3mtr     | 3mtr X 1.5mtr    | 3mtr X 1.5mtr    | 04     | 02   | Iron Frame |
| 3.7mtr X 7.3mtr | 3.7mtr X 3.7mtr | 3mtr X 1.85mtr   | 3mtr X 1.8mtr    | 04     | 02   | Iron Frame |
| 4.3mtr X 8.5mtr | 4.3mtr X 4.3mtr | 4.3mtr X 2.15mtr | 4.3mtr X 2.15mtr | 06     | 02   | Iron Frame |
| 4.6mtr X 9mtr   | 4.6mtr X 4.6mtr | 4.6mtr X 2.3mtr  | 4.6mtr X 2.3mtr  | 06     | 02   | Iron Frame |