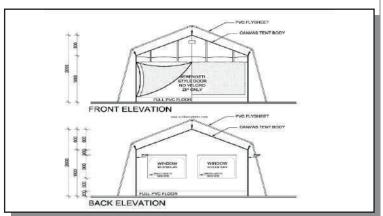

### Swiss Tent

| Complete Size   | Room Size       | Varanda Size     | Bathroom Size    | Window | Gate | Туре       |
|-----------------|-----------------|------------------|------------------|--------|------|------------|
| 3mtr X 6mtr     | 3mtr X 3mtr     | 3mtr X 1.5mtr    | 3mtr X 1.5mtr    | 04     | 02   | Iron Frame |
| 3.7mtr X 7.3mtr | 3.7mtr X 3.7mtr | 3mtr X 1.85mtr   | 3mtr X 1.8mtr    | 04     | 02   | Iron Frame |
| 4.3mtr X 8.5mtr | 4.3mtr X 4.3mtr | 4.3mtr X 2.15mtr | 4.3mtr X 2.15mtr | 06     | 02   | Iron Frame |
| 4.6mtr X 9mtr   | 4.6mtr X 4.6mtr | 4.6mtr X 2.3mtr  | 4.6mtr X 2.3mtr  | 06     | 02   | Iron Frame |

## Jungle Safari

| Complete Size   | Room Size       | Varanda Size     | Bathroom Size    | Window | Gate | Туре       |
|-----------------|-----------------|------------------|------------------|--------|------|------------|
| 3mtr X 6mtr     | 3mtr X 3mtr     | 3mtr X 1.5mtr    | 3mtr X 1.5mtr    | 04     | 02   | Iron Frame |
| 3.7mtr X 7.3mtr | 3.7mtr X 3.7mtr | 3mtr X 1.85mtr   | 3mtr X 1.8mtr    | 04     | 02   | Iron Frame |
| 4.3mtr X 8.5mtr | 4.3mtr X 4.3mtr | 4.3mtr X 2.15mtr | 4.3mtr X 2.15mtr | 06     | 02   | Iron Frame |
| 4.6mtr X 9mtr   | 4.6mtr X 4.6mtr | 4.6mtr X 2.3mtr  | 4.6mtr X 2.3mtr  | 06     | 02   | Iron Frame |

### Resorts Tent

| Complete Size   | Room Size       | Varanda Size     | Bathroom Size    | Window | Gate | Туре       |
|-----------------|-----------------|------------------|------------------|--------|------|------------|
| 3mtr X 6mtr     | 3mtr X 3mtr     | 3mtr X 1.5mtr    | 3mtr X 1.5mtr    | 04     | 02   | Iron Frame |
| 3.7mtr X 7.3mtr | 3.7mtr X 3.7mtr | 3mtr X 1.85mtr   | 3mtr X 1.8mtr    | 04     | 02   | Iron Frame |
| 4.3mtr X 8.5mtr | 4.3mtr X 4.3mtr | 4.3mtr X 2.15mtr | 4.3mtr X 2.15mtr | 06     | 02   | Iron Frame |
| 4.6mtr X 9mtr   | 4.6mtr X 4.6mtr | 4.6mtr X 2.3mtr  | 4.6mtr X 2.3mtr  | 06     | 02   | Iron Frame |