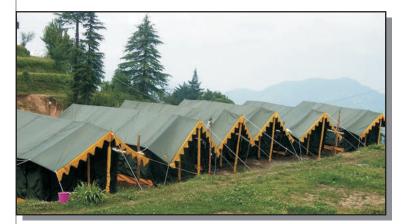

### **Product Range**

- Camping Tents
- Gazebo Tents
- Relief Tents
- Garden Tents
- Dome Tents
- Jungle Safari Tents
- Swiss Cottage Tents
- Portable Tents
- Luxury Tents
- Maharaja Tents
- EPIP Tents,
- Family Tent
- Outdoor Tent

### Swiss Tent

| Complete Size   | Room Size       | Varanda Size     | Bathroom Size    | Window | Gate | Туре       |
|-----------------|-----------------|------------------|------------------|--------|------|------------|
| 3mtr X 6mtr     | 3mtr X 3mtr     | 3mtr X 1.5mtr    | 3mtr X 1.5mtr    | 04     | 02   | Iron Frame |
| 3.7mtr X 7.3mtr | 3.7mtr X 3.7mtr | 3mtr X 1.85mtr   | 3mtr X 1.8mtr    | 04     | 02   | Iron Frame |
| 4.3mtr X 8.5mtr | 4.3mtr X 4.3mtr | 4.3mtr X 2.15mtr | 4.3mtr X 2.15mtr | 06     | 02   | Iron Frame |
| 4.6mtr X 9mtr   | 4.6mtr X 4.6mtr | 4.6mtr X 2.3mtr  | 4.6mtr X 2.3mtr  | 06     | 02   | Iron Frame |

## Jungle Safari

| Complete Size   | Room Size       | Varanda Size     | Bathroom Size    | Window | Gate | Туре       |
|-----------------|-----------------|------------------|------------------|--------|------|------------|
| 3mtr X 6mtr     | 3mtr X 3mtr     | 3mtr X 1.5mtr    | 3mtr X 1.5mtr    | 04     | 02   | Iron Frame |
| 3.7mtr X 7.3mtr | 3.7mtr X 3.7mtr | 3mtr X 1.85mtr   | 3mtr X 1.8mtr    | 04     | 02   | Iron Frame |
| 4.3mtr X 8.5mtr | 4.3mtr X 4.3mtr | 4.3mtr X 2.15mtr | 4.3mtr X 2.15mtr | 06     | 02   | Iron Frame |
| 4.6mtr X 9mtr   | 4.6mtr X 4.6mtr | 4.6mtr X 2.3mtr  | 4.6mtr X 2.3mtr  | 06     | 02   | Iron Frame |

### Resorts Tent

| Complete Size   | Room Size       | Varanda Size     | Bathroom Size    | Window | Gate | Туре       |
|-----------------|-----------------|------------------|------------------|--------|------|------------|
| 3mtr X 6mtr     | 3mtr X 3mtr     | 3mtr X 1.5mtr    | 3mtr X 1.5mtr    | 04     | 02   | Iron Frame |
| 3.7mtr X 7.3mtr | 3.7mtr X 3.7mtr | 3mtr X 1.85mtr   | 3mtr X 1.8mtr    | 04     | 02   | Iron Frame |
| 4.3mtr X 8.5mtr | 4.3mtr X 4.3mtr | 4.3mtr X 2.15mtr | 4.3mtr X 2.15mtr | 06     | 02   | Iron Frame |
| 4.6mtr X 9mtr   | 4.6mtr X 4.6mtr | 4.6mtr X 2.3mtr  | 4.6mtr X 2.3mtr  | 06     | 02   | Iron Frame |