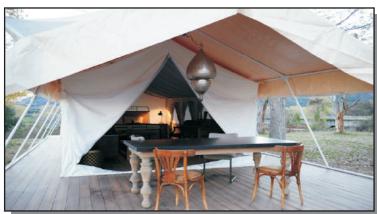

### Swiss Tent

| Complete Size   | Room Size       | Varanda Size     | Bathroom Size    | Window | Gate | Туре       |
|-----------------|-----------------|------------------|------------------|--------|------|------------|
| 3mtr X 6mtr     | 3mtr X 3mtr     | 3mtr X 1.5mtr    | 3mtr X 1.5mtr    | 04     | 02   | Iron Frame |
| 3.7mtr X 7.3mtr | 3.7mtr X 3.7mtr | 3mtr X 1.85mtr   | 3mtr X 1.8mtr    | 04     | 02   | Iron Frame |
| 4.3mtr X 8.5mtr | 4.3mtr X 4.3mtr | 4.3mtr X 2.15mtr | 4.3mtr X 2.15mtr | 06     | 02   | Iron Frame |
| 4.6mtr X 9mtr   | 4.6mtr X 4.6mtr | 4.6mtr X 2.3mtr  | 4.6mtr X 2.3mtr  | 06     | 02   | Iron Frame |