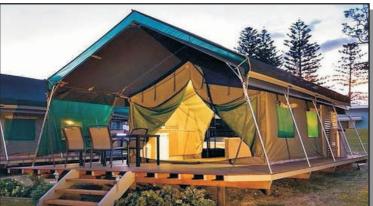

### Resorts Tent

| Complete Size   | Room Size       | Varanda Size     | Bathroom Size    | Window | Gate | Туре       |
|-----------------|-----------------|------------------|------------------|--------|------|------------|
| 3mtr X 6mtr     | 3mtr X 3mtr     | 3mtr X 1.5mtr    | 3mtr X 1.5mtr    | 04     | 02   | Iron Frame |
| 3.7mtr X 7.3mtr | 3.7mtr X 3.7mtr | 3mtr X 1.85mtr   | 3mtr X 1.8mtr    | 04     | 02   | Iron Frame |
| 4.3mtr X 8.5mtr | 4.3mtr X 4.3mtr | 4.3mtr X 2.15mtr | 4.3mtr X 2.15mtr | 06     | 02   | Iron Frame |
| 4.6mtr X 9mtr   | 4.6mtr X 4.6mtr | 4.6mtr X 2.3mtr  | 4.6mtr X 2.3mtr  | 06     | 02   | Iron Frame |