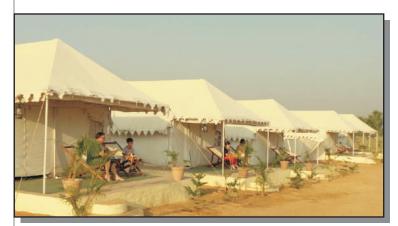

### Resorts Tent

| Complete Size   | Room Size       | Varanda Size     | Bathroom Size    | Window | Gate | Туре       |
|-----------------|-----------------|------------------|------------------|--------|------|------------|
| 3mtr X 6mtr     | 3mtr X 3mtr     | 3mtr X 1.5mtr    | 3mtr X 1.5mtr    | 04     | 02   | Iron Frame |
| 3.7mtr X 7.3mtr | 3.7mtr X 3.7mtr | 3mtr X 1.85mtr   | 3mtr X 1.8mtr    | 04     | 02   | Iron Frame |
| 4.3mtr X 8.5mtr | 4.3mtr X 4.3mtr | 4.3mtr X 2.15mtr | 4.3mtr X 2.15mtr | 06     | 02   | Iron Frame |
| 4.6mtr X 9mtr   | 4.6mtr X 4.6mtr | 4.6mtr X 2.3mtr  | 4.6mtr X 2.3mtr  | 06     | 02   | Iron Frame |