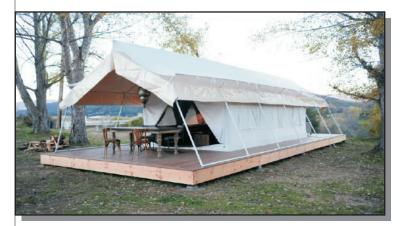

### Swiss Tent

| Complete Size   | Room Size       | Varanda Size     | Bathroom Size    | Window | Gate | Туре       |
|-----------------|-----------------|------------------|------------------|--------|------|------------|
| 3mtr X 6mtr     | 3mtr X 3mtr     | 3mtr X 1.5mtr    | 3mtr X 1.5mtr    | 04     | 02   | Iron Frame |
| 3.7mtr X 7.3mtr | 3.7mtr X 3.7mtr | 3mtr X 1.85mtr   | 3mtr X 1.8mtr    | 04     | 02   | Iron Frame |
| 4.3mtr X 8.5mtr | 4.3mtr X 4.3mtr | 4.3mtr X 2.15mtr | 4.3mtr X 2.15mtr | 06     | 02   | Iron Frame |
| 4.6mtr X 9mtr   | 4.6mtr X 4.6mtr | 4.6mtr X 2.3mtr  | 4.6mtr X 2.3mtr  | 06     | 02   | Iron Frame |