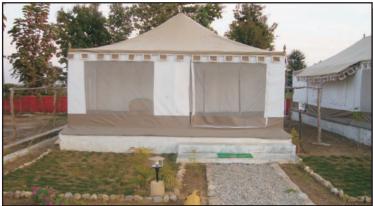

## Jungle Safari

| Complete Size   | Room Size       | Varanda Size     | Bathroom Size    | Window | Gate | Туре       |
|-----------------|-----------------|------------------|------------------|--------|------|------------|
| 3mtr X 6mtr     | 3mtr X 3mtr     | 3mtr X 1.5mtr    | 3mtr X 1.5mtr    | 04     | 02   | Iron Frame |
| 3.7mtr X 7.3mtr | 3.7mtr X 3.7mtr | 3mtr X 1.85mtr   | 3mtr X 1.8mtr    | 04     | 02   | Iron Frame |
| 4.3mtr X 8.5mtr | 4.3mtr X 4.3mtr | 4.3mtr X 2.15mtr | 4.3mtr X 2.15mtr | 06     | 02   | Iron Frame |
| 4.6mtr X 9mtr   | 4.6mtr X 4.6mtr | 4.6mtr X 2.3mtr  | 4.6mtr X 2.3mtr  | 06     | 02   | Iron Frame |