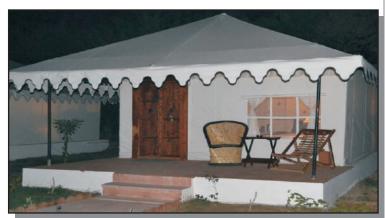

### Resorts Tent

| Complete Size   | Room Size       | Varanda Size     | Bathroom Size    | Window | Gate | Туре       |
|-----------------|-----------------|------------------|------------------|--------|------|------------|
| 3mtr X 6mtr     | 3mtr X 3mtr     | 3mtr X 1.5mtr    | 3mtr X 1.5mtr    | 04     | 02   | Iron Frame |
| 3.7mtr X 7.3mtr | 3.7mtr X 3.7mtr | 3mtr X 1.85mtr   | 3mtr X 1.8mtr    | 04     | 02   | Iron Frame |
| 4.3mtr X 8.5mtr | 4.3mtr X 4.3mtr | 4.3mtr X 2.15mtr | 4.3mtr X 2.15mtr | 06     | 02   | Iron Frame |
| 4.6mtr X 9mtr   | 4.6mtr X 4.6mtr | 4.6mtr X 2.3mtr  | 4.6mtr X 2.3mtr  | 06     | 02   | Iron Frame |