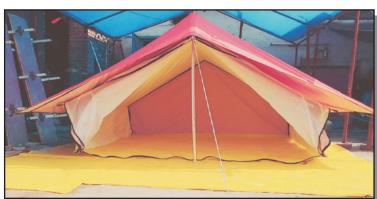

### Swiss Tent

| Complete Size   | Room Size       | Varanda Size     | Bathroom Size    | Window | Gate | Туре       |
|-----------------|-----------------|------------------|------------------|--------|------|------------|
| 3mtr X 6mtr     | 3mtr X 3mtr     | 3mtr X 1.5mtr    | 3mtr X 1.5mtr    | 04     | 02   | Iron Frame |
| 3.7mtr X 7.3mtr | 3.7mtr X 3.7mtr | 3mtr X 1.85mtr   | 3mtr X 1.8mtr    | 04     | 02   | Iron Frame |
| 4.3mtr X 8.5mtr | 4.3mtr X 4.3mtr | 4.3mtr X 2.15mtr | 4.3mtr X 2.15mtr | 06     | 02   | Iron Frame |
| 4.6mtr X 9mtr   | 4.6mtr X 4.6mtr | 4.6mtr X 2.3mtr  | 4.6mtr X 2.3mtr  | 06     | 02   | Iron Frame |