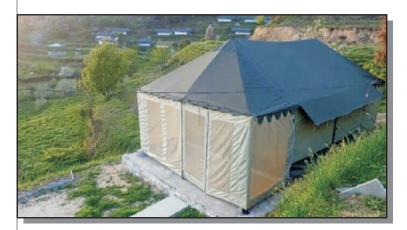

### Swiss Tent

| Complete Size   | Room Size       | Varanda Size     | Bathroom Size    | Window | Gate | Туре       |
|-----------------|-----------------|------------------|------------------|--------|------|------------|
| 3mtr X 6mtr     | 3mtr X 3mtr     | 3mtr X 1.5mtr    | 3mtr X 1.5mtr    | 04     | 02   | Iron Frame |
| 3.7mtr X 7.3mtr | 3.7mtr X 3.7mtr | 3mtr X 1.85mtr   | 3mtr X 1.8mtr    | 04     | 02   | Iron Frame |
| 4.3mtr X 8.5mtr | 4.3mtr X 4.3mtr | 4.3mtr X 2.15mtr | 4.3mtr X 2.15mtr | 06     | 02   | Iron Frame |
| 4.6mtr X 9mtr   | 4.6mtr X 4.6mtr | 4.6mtr X 2.3mtr  | 4.6mtr X 2.3mtr  | 06     | 02   | Iron Frame |