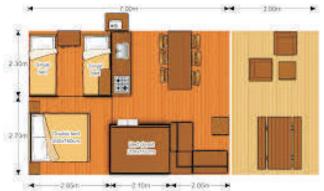

### Swiss Tent

| Complete Size   | Room Size       | Varanda Size     | Bathroom Size    | Window | Gate | Туре       |
|-----------------|-----------------|------------------|------------------|--------|------|------------|
| 3mtr X 6mtr     | 3mtr X 3mtr     | 3mtr X 1.5mtr    | 3mtr X 1.5mtr    | 04     | 02   | Iron Frame |
| 3.7mtr X 7.3mtr | 3.7mtr X 3.7mtr | 3mtr X 1.85mtr   | 3mtr X 1.8mtr    | 04     | 02   | Iron Frame |
| 4.3mtr X 8.5mtr | 4.3mtr X 4.3mtr | 4.3mtr X 2.15mtr | 4.3mtr X 2.15mtr | 06     | 02   | Iron Frame |
| 4.6mtr X 9mtr   | 4.6mtr X 4.6mtr | 4.6mtr X 2.3mtr  | 4.6mtr X 2.3mtr  | 06     | 02   | Iron Frame |

## Jungle Safari

| Complete Size   | Room Size       | Varanda Size     | Bathroom Size    | Window | Gate | Туре       |
|-----------------|-----------------|------------------|------------------|--------|------|------------|
| 3mtr X 6mtr     | 3mtr X 3mtr     | 3mtr X 1.5mtr    | 3mtr X 1.5mtr    | 04     | 02   | Iron Frame |
| 3.7mtr X 7.3mtr | 3.7mtr X 3.7mtr | 3mtr X 1.85mtr   | 3mtr X 1.8mtr    | 04     | 02   | Iron Frame |
| 4.3mtr X 8.5mtr | 4.3mtr X 4.3mtr | 4.3mtr X 2.15mtr | 4.3mtr X 2.15mtr | 06     | 02   | Iron Frame |
| 4.6mtr X 9mtr   | 4.6mtr X 4.6mtr | 4.6mtr X 2.3mtr  | 4.6mtr X 2.3mtr  | 06     | 02   | Iron Frame |

### Resorts Tent

| Complete Size   | Room Size       | Varanda Size     | Bathroom Size    | Window | Gate | Туре       |
|-----------------|-----------------|------------------|------------------|--------|------|------------|
| 3mtr X 6mtr     | 3mtr X 3mtr     | 3mtr X 1.5mtr    | 3mtr X 1.5mtr    | 04     | 02   | Iron Frame |
| 3.7mtr X 7.3mtr | 3.7mtr X 3.7mtr | 3mtr X 1.85mtr   | 3mtr X 1.8mtr    | 04     | 02   | Iron Frame |
| 4.3mtr X 8.5mtr | 4.3mtr X 4.3mtr | 4.3mtr X 2.15mtr | 4.3mtr X 2.15mtr | 06     | 02   | Iron Frame |
| 4.6mtr X 9mtr   | 4.6mtr X 4.6mtr | 4.6mtr X 2.3mtr  | 4.6mtr X 2.3mtr  | 06     | 02   | Iron Frame |