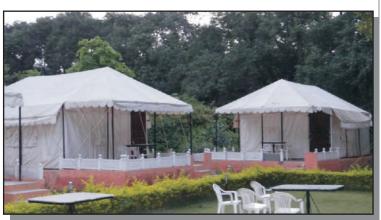

### Resorts Tent

| Complete Size   | Room Size       | Varanda Size     | Bathroom Size    | Window | Gate | Туре       |
|-----------------|-----------------|------------------|------------------|--------|------|------------|
| 3mtr X 6mtr     | 3mtr X 3mtr     | 3mtr X 1.5mtr    | 3mtr X 1.5mtr    | 04     | 02   | Iron Frame |
| 3.7mtr X 7.3mtr | 3.7mtr X 3.7mtr | 3mtr X 1.85mtr   | 3mtr X 1.8mtr    | 04     | 02   | Iron Frame |
| 4.3mtr X 8.5mtr | 4.3mtr X 4.3mtr | 4.3mtr X 2.15mtr | 4.3mtr X 2.15mtr | 06     | 02   | Iron Frame |
| 4.6mtr X 9mtr   | 4.6mtr X 4.6mtr | 4.6mtr X 2.3mtr  | 4.6mtr X 2.3mtr  | 06     | 02   | Iron Frame |