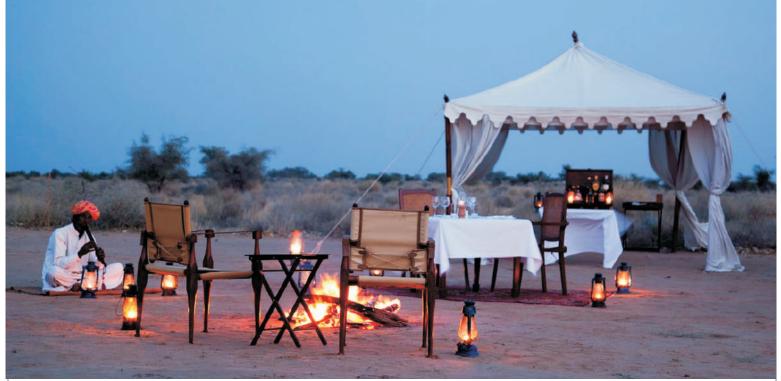

### Resorts Tent

| Complete Size   | Room Size       | Varanda Size     | Bathroom Size    | Window | Gate | Туре       |
|-----------------|-----------------|------------------|------------------|--------|------|------------|
| 3mtr X 6mtr     | 3mtr X 3mtr     | 3mtr X 1.5mtr    | 3mtr X 1.5mtr    | 04     | 02   | Iron Frame |
| 3.7mtr X 7.3mtr | 3.7mtr X 3.7mtr | 3mtr X 1.85mtr   | 3mtr X 1.8mtr    | 04     | 02   | Iron Frame |
| 4.3mtr X 8.5mtr | 4.3mtr X 4.3mtr | 4.3mtr X 2.15mtr | 4.3mtr X 2.15mtr | 06     | 02   | Iron Frame |
| 4.6mtr X 9mtr   | 4.6mtr X 4.6mtr | 4.6mtr X 2.3mtr  | 4.6mtr X 2.3mtr  | 06     | 02   | Iron Frame |