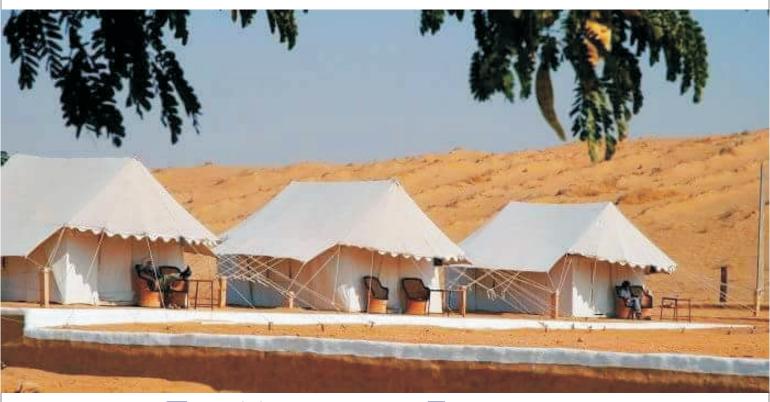

### Resorts Tent

| Complete Size   | Room Size       | Varanda Size     | Bathroom Size    | Window | Gate | Туре       |
|-----------------|-----------------|------------------|------------------|--------|------|------------|
| 3mtr X 6mtr     | 3mtr X 3mtr     | 3mtr X 1.5mtr    | 3mtr X 1.5mtr    | 04     | 02   | Iron Frame |
| 3.7mtr X 7.3mtr | 3.7mtr X 3.7mtr | 3mtr X 1.85mtr   | 3mtr X 1.8mtr    | 04     | 02   | Iron Frame |
| 4.3mtr X 8.5mtr | 4.3mtr X 4.3mtr | 4.3mtr X 2.15mtr | 4.3mtr X 2.15mtr | 06     | 02   | Iron Frame |
| 4.6mtr X 9mtr   | 4.6mtr X 4.6mtr | 4.6mtr X 2.3mtr  | 4.6mtr X 2.3mtr  | 06     | 02   | Iron Frame |