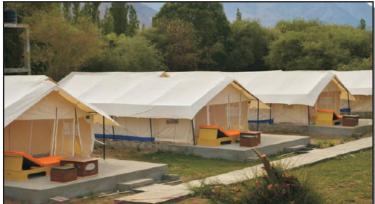

### **Product Range**

- Camping Tents
- Gazebo Tents
- Relief Tents
- Garden Tents
- Dome Tents
- Jungle Safari Tents
- Swiss Cottage Tents
- Portable Tents
- Luxury Tents
- Maharaja Tents
- EPIP Tents,
- Family Tent
- Outdoor Tent

### Swiss Tent

| Complete Size   | Room Size       | Varanda Size     | Bathroom Size    | Window | Gate | Туре       |
|-----------------|-----------------|------------------|------------------|--------|------|------------|
| 3mtr X 6mtr     | 3mtr X 3mtr     | 3mtr X 1.5mtr    | 3mtr X 1.5mtr    | 04     | 02   | Iron Frame |
| 3.7mtr X 7.3mtr | 3.7mtr X 3.7mtr | 3mtr X 1.85mtr   | 3mtr X 1.8mtr    | 04     | 02   | Iron Frame |
| 4.3mtr X 8.5mtr | 4.3mtr X 4.3mtr | 4.3mtr X 2.15mtr | 4.3mtr X 2.15mtr | 06     | 02   | Iron Frame |
| 4.6mtr X 9mtr   | 4.6mtr X 4.6mtr | 4.6mtr X 2.3mtr  | 4.6mtr X 2.3mtr  | 06     | 02   | Iron Frame |

## Jungle Safari

| Complete Size   | Room Size       | Varanda Size     | Bathroom Size    | Window | Gate | Туре       |
|-----------------|-----------------|------------------|------------------|--------|------|------------|
| 3mtr X 6mtr     | 3mtr X 3mtr     | 3mtr X 1.5mtr    | 3mtr X 1.5mtr    | 04     | 02   | Iron Frame |
| 3.7mtr X 7.3mtr | 3.7mtr X 3.7mtr | 3mtr X 1.85mtr   | 3mtr X 1.8mtr    | 04     | 02   | Iron Frame |
| 4.3mtr X 8.5mtr | 4.3mtr X 4.3mtr | 4.3mtr X 2.15mtr | 4.3mtr X 2.15mtr | 06     | 02   | Iron Frame |
| 4.6mtr X 9mtr   | 4.6mtr X 4.6mtr | 4.6mtr X 2.3mtr  | 4.6mtr X 2.3mtr  | 06     | 02   | Iron Frame |

### Resorts Tent

| Complete Size   | Room Size       | Varanda Size     | Bathroom Size    | Window | Gate | Туре       |
|-----------------|-----------------|------------------|------------------|--------|------|------------|
| 3mtr X 6mtr     | 3mtr X 3mtr     | 3mtr X 1.5mtr    | 3mtr X 1.5mtr    | 04     | 02   | Iron Frame |
| 3.7mtr X 7.3mtr | 3.7mtr X 3.7mtr | 3mtr X 1.85mtr   | 3mtr X 1.8mtr    | 04     | 02   | Iron Frame |
| 4.3mtr X 8.5mtr | 4.3mtr X 4.3mtr | 4.3mtr X 2.15mtr | 4.3mtr X 2.15mtr | 06     | 02   | Iron Frame |
| 4.6mtr X 9mtr   | 4.6mtr X 4.6mtr | 4.6mtr X 2.3mtr  | 4.6mtr X 2.3mtr  | 06     | 02   | Iron Frame |