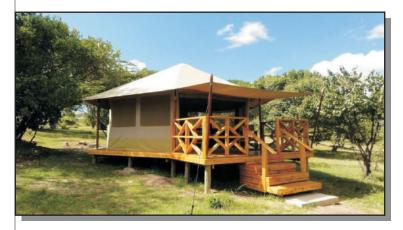

## Jungle Safari

| Complete Size   | Room Size       | Varanda Size     | Bathroom Size    | Window | Gate | Туре       |
|-----------------|-----------------|------------------|------------------|--------|------|------------|
| 3mtr X 6mtr     | 3mtr X 3mtr     | 3mtr X 1.5mtr    | 3mtr X 1.5mtr    | 04     | 02   | Iron Frame |
| 3.7mtr X 7.3mtr | 3.7mtr X 3.7mtr | 3mtr X 1.85mtr   | 3mtr X 1.8mtr    | 04     | 02   | Iron Frame |
| 4.3mtr X 8.5mtr | 4.3mtr X 4.3mtr | 4.3mtr X 2.15mtr | 4.3mtr X 2.15mtr | 06     | 02   | Iron Frame |
| 4.6mtr X 9mtr   | 4.6mtr X 4.6mtr | 4.6mtr X 2.3mtr  | 4.6mtr X 2.3mtr  | 06     | 02   | Iron Frame |